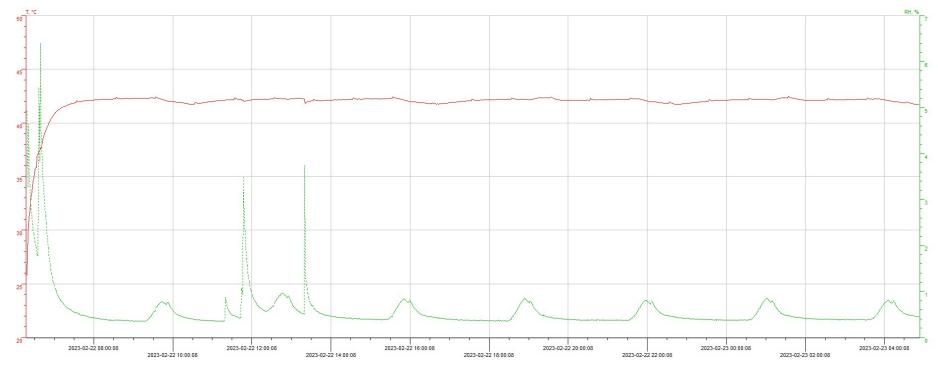

## **Test Results**

The humidity level in the cabinet was maintained at an average of 0.58% RH. The cabinet was accessed twice, once at 11:47 and again at 13:20, and recovered back to > 1% RH within a 5 min period.

The temperature was set at 42 Deg C and remained between 41.93 - 42.48.

|           | RH ( +/- 0.5% Tol.) | Temp (+/- 5 C) |
|-----------|---------------------|----------------|
| Set Point | 1% RH               | 40.0 C         |
| Average   | 0.48 % RH           | 41.93 C        |
| Minimum*  | 0.35 % RH           | 41.1 C         |
| Maximum*  | 3.74 % RH           | 42.48 C        |

<sup>\*</sup> After cabinet stabilization at 7:04 AM

<sup>\*</sup> Vaisala DM70