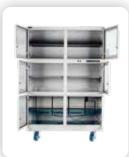

### Dry Cabinet with Small Footprint 302 Series

Dry cabinet with a small footprint

### XDry Competitively Priced Dry Cabinets

Twice as tall as our smallest unit and equipped with 2 doors and 7 standard shelves on adjustable 3" centers, this 122 cm (48") tall dry cabinet maximizes storage space in a small footprint. The 302 Series is ideal for installation directly beside production equipment or in rework areas as well as laboratory environments. Additional shelves can always be added. Cabinet can be placed on casters to make it easily repositioned.