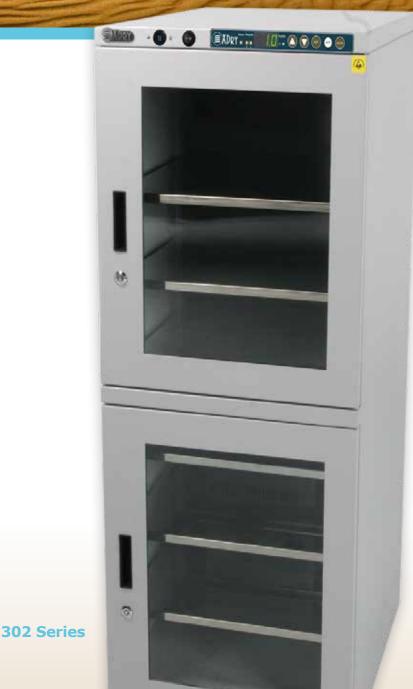

### Dry Cabinet with Small Footprint 302 Series

Dry cabinet with a small footprint

### XDry Competitively Priced Dry Cabinets

Twice as tall as our smallest unit and equipped with 2 doors and 7 standard shelves on adjustable 3" centers, this 122 cm (48") tall dry cabinet maximizes storage space in a small footprint. The 302 Series is ideal for installation directly beside production equipment or in rework areas as well as laboratory environments. Additional shelves can always be added. Cabinet can be placed on casters to make it easily repositioned.

#### Model Specifications and Price

| Model       | Dryers | External Dim | Internal Dim | VOL (3 | Shelves | Doors |
|-------------|--------|--------------|--------------|--------|---------|-------|
| XD1-151-02  | 1      | 50x63x58     | 49x56x53     | 150    | 3       | 1     |
| XD1-302-02  | 1      | 50x123x64    | 49x116x59    | 300    | 7       | 2     |
| XD1-502-02  | 1      | 88x90x74     | 87x83x69     | 500    | 3       | 2     |
| XD2-502-01  | 2      | 88x90x74     | 87x83x69     | 500    | 3       | 2     |
| XD1-702-02  | 1      | 62x184x78    | 61x156x73    | 700    | 5       | 2     |
| XD2-702-01  | 2      | 62x184x78    | 61x156x73    | 700    | 5       | 2     |
| XD2-1104-02 | 2      | 120x184x77   | 119x156x72   | 1100   | 5       | 4     |
| XD2-1106-01 | 2      | 120x184x77   | 119x156x72   | 1100   | 5       | 6     |
| XD3-1104-02 | 3      | 120x184x77   | 119x156x72   | 1100   | 5       | 4     |
| XD3-1106-01 | 3      | 120x184x77   | 119x156x72   | 1100   | 5       | 6     |