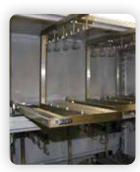

### Dry Cabinet with Small Footprint 302 Series

Dry cabinet with a small footprint

### XDry Competitively Priced Dry Cabinets

Twice as tall as our smallest unit and equipped with 2 doors and 7 standard shelves on adjustable 3" centers, this 122 cm (48") tall dry cabinet maximizes storage space in a small footprint. The 302 Series is ideal for installation directly beside production equipment or in rework areas as well as laboratory environments. Additional shelves can always be added. Cabinet can be placed on casters to make it easily repositioned.